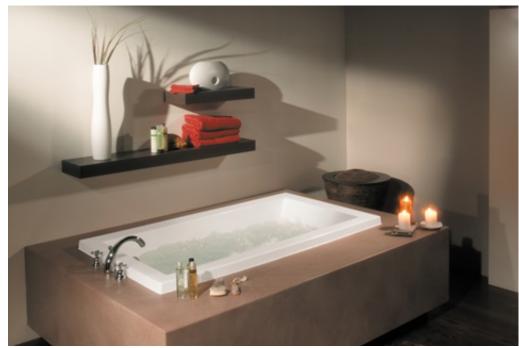

### STANDARD FEATURES

- Cube inspired lines with an urban touch and comfortable design
- Comfortable inclined backrests and a shape to offer plenty of shoulder room
- Magnetic cushion available in black or whiteMagnet backed headrest for cushion. Factory installed only if cushion ordered on initial order.
- End drain
- Drop-in installation
- Apron not available