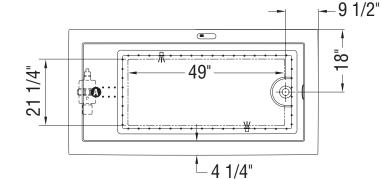

### **TECHNICAL DRAWINGS**

WHIRLPOOL SYSTEM

AIR SYSTEM

#### Note: Air backjets on same side as blower

- ( 🛕 ): Indicates whirlpool jets positioning
- $\triangle$  ): Indicates suction positioning
- ): Indicates airjets positioning

A : Indicates pump or blower positioning

Bathtub base includes anti-vibration Neutra-Phone leg supports (not shown).

All dimensions are approximate. Structure measurements must be verified against the unit to ensure proper fit.