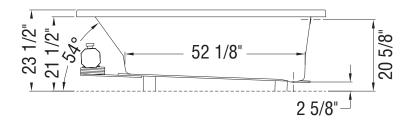

### **TECHNICAL DRAWINGS**

WHIRLPOOL SYSTEM

AIR SYSTEM

Bathtub base includes anti-vibration Neutra-Phone leg supports (not shown).

All dimensions are approximate. Structure measurements must be verified against the unit to ensure proper fit.