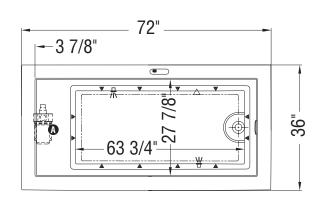

### **TECHNICAL DRAWINGS**

WHIRLPOOL SYSTEM

AIR SYSTEM

#### Note: Air backjets on same side as blower

- ( 🛕 ): Indicates whirlpool jets positioning
- $\triangle$  ): Indicates suction positioning
- ): Indicates airjets positioning

A : Indicates pump or blower positioning

Bathtub base includes anti-vibration Neutra-Phone leg supports (not shown).

All dimensions are approximate. Structure measurements must be verified against the unit to ensure proper fit.